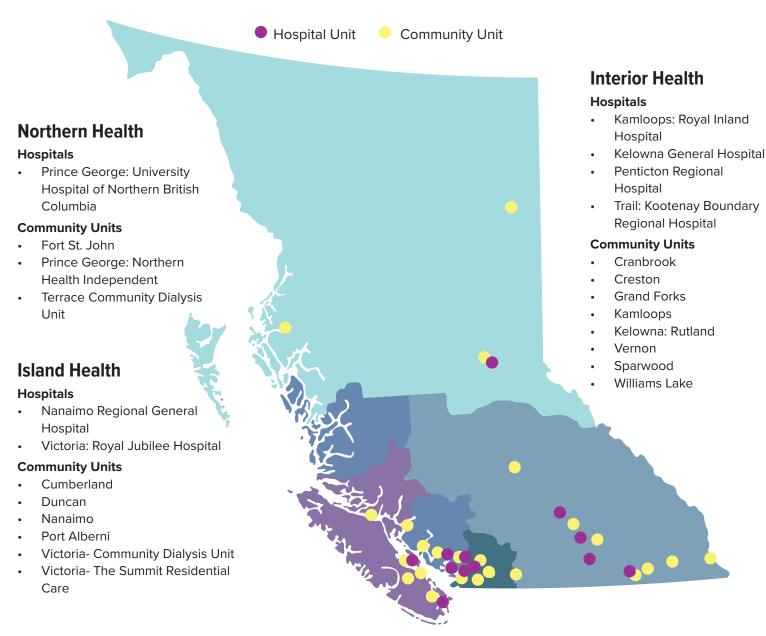

# Kidney Care Services Across BC

## Vancouver Coastal Health/ **Providence Health Care**

### **Hospitals**

- Vancouver General Hospital
- Vancouver: St. Paul's Hospital

### **Community Units**

- East Vancouver
- North Vancouver: North Shore
- Powell River: gathet
- Richmond
- Sechelt
- Squamish
- Vancouver

## **Provincial Health Services Authority**

### **Hospitals**

BC Children's Hospital

### **Fraser Health**

#### Hospitals

- Abbotsford Regional Hospital and Cancer Centre
- New Westminster: Royal Columbian Hospital
- Surrey Memorial Hospital

### **Community Units**

- Abbotsford
- Coquitlam: Tri-Cities
- New Westminster: Royal City
- Surrey: Newton
- Surrey: Panorama