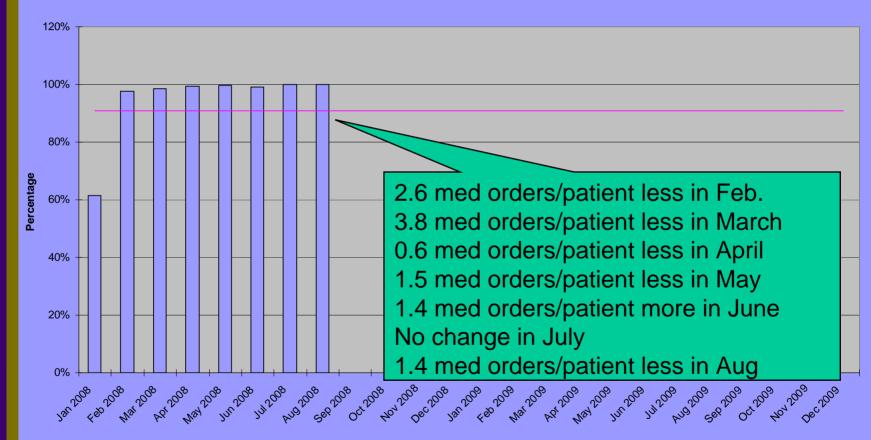

#### Medication Reconciliation Success Index

Early medication reconciliation – too much handwriting!