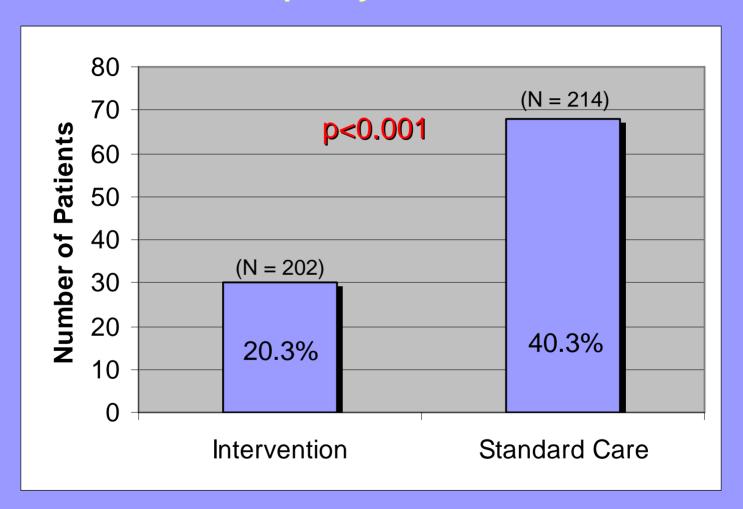

# Clinical Assessment of Post-Operative Medication Discrepancies Related to Home Medications

Kwan Y. Arch Intern Med 2007; 167:1034-1040.

- Potential to prevent clinically significant harm (potential to cause patient discomfort and/or clinical deterioration if unresolved)
- Reduction from 3.0/ 10 patients
   (standard of care) to 1.3/ 10 patients
   (intervention)