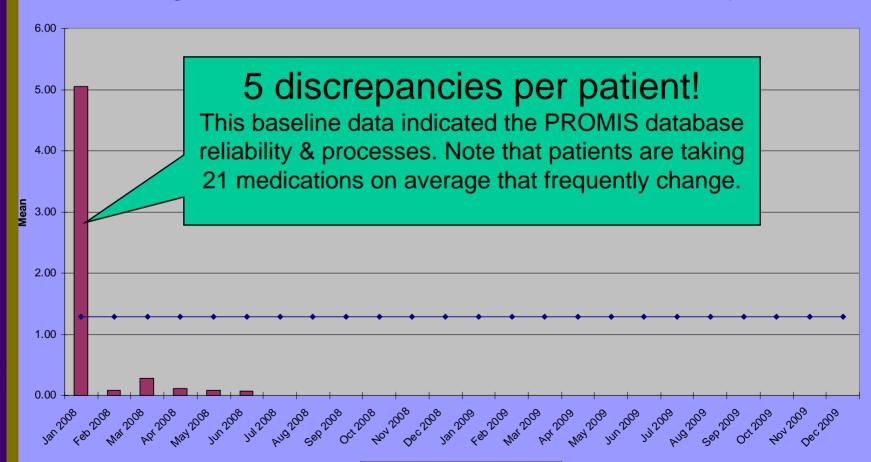

Average undocumented intentional medication discrepancies

→ Goal (75% reduction)

Average unintentional medication discrepancies