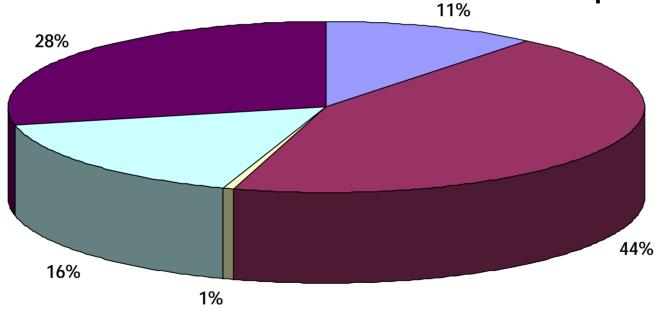

#### **Unintentional Discrepancies**

n = 93 # discrepancies = 148

■ Omission ■ Comission ■ Wrong Drug □ Wrong Dose ■ Wrong Frequency