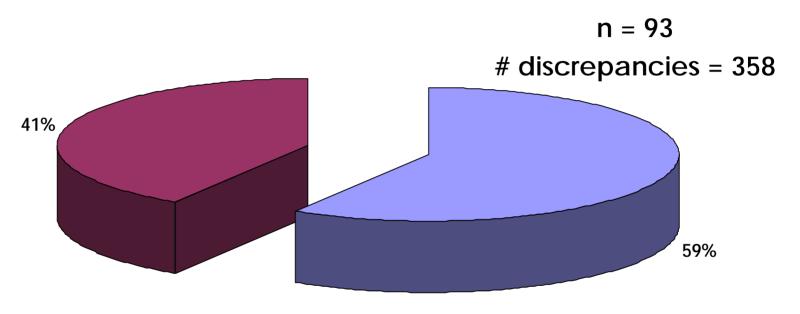

# Results

| n = 99                            | Mean (range) |  |  |  |
|-----------------------------------|--------------|--|--|--|
| Mean Age (years)                  | 67 (19-96)   |  |  |  |
| % Male                            | 56%          |  |  |  |
| Time since last med review (days) | 158 (7-359)  |  |  |  |
| No. of meds/pt                    | 13.5 (5-23)  |  |  |  |
| n = 93 (minus new pts)            |              |  |  |  |
| No. of meds added/pt              | 1.5(0-9)     |  |  |  |
| No. of meds stopped/pt            | 1.4 (0-8)    |  |  |  |
| Total # of med discrepancies      | 358          |  |  |  |
| No. of med discrepancies/pt       | 3.9 (0-12)   |  |  |  |

#### **Discrepancies Identified**

■ Undocumented Intentional

■ Unintentional