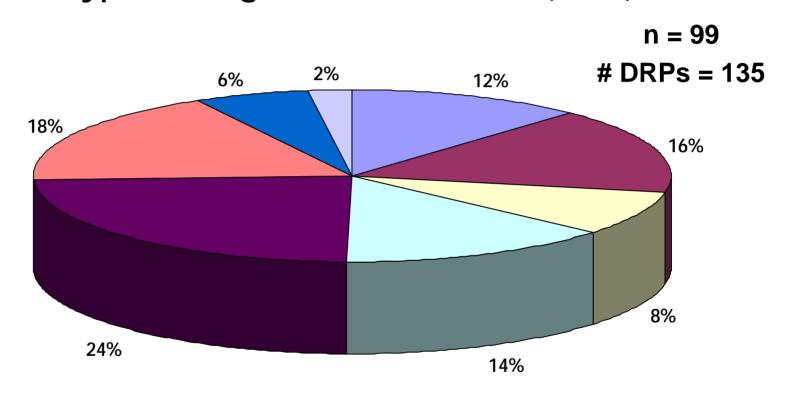

Total # of med discrepancies      | 358          |  |  |  |
| No. of med discrepancies/pt       | 3.9 (0-12)   |  |  |  |





### Results

- Disagreement between technician & pharmacists
  - 15 med orders (1.1%)

- Average time per interview:
  - 17 minutes (10-40 minutes)

Costs of Technician time: \$22.81per hr



## Results

#### **Discrepancies Identified**



■ Undocumented Intentional

■ Unintentional





#### **Unintentional Discrepancies**

n = 93 # discrepancies = 148



■ Omission ■ Comission ■ Wrong Drug □ Wrong Dose ■ Wrong Frequency





#### Significance of Unintentional Discrepancies



Class 1 ■ Class 2 □ Class 3

Class 1 = unlikely to cause; Class 2 = moderate; Class 3 = severe patient discomfort or clinical deterioration





#### Type of Drug Related Problems (DRPs)









# Limitations

Small sample size

Non-comparative study design

 Study conducted over the summer; results could have differed if conducted by regular staff



# Conclusions

- Pharmacy technician is capable of interviewing patients to provide BPMH
  - Comfort level of pharmacists to delegate authority
  - ➤ Extra funding for technician
- A number of drug record discrepancies identified
- BPMH by technician is a useful tool to identify drug related problems





# Medication reconciliation across the continuum of renal care The Vancouver Island Experience

Dan Martinusen BSc(Pharm), ACPR, PharmD Chair, BCPRA Pharmacy & Formulary Committee





| #<br>Patients  | # orders<br>reviewed | Undocumented<br>Intentional<br>Discrepancies | Unintentional discrepancies |
|----------------|----