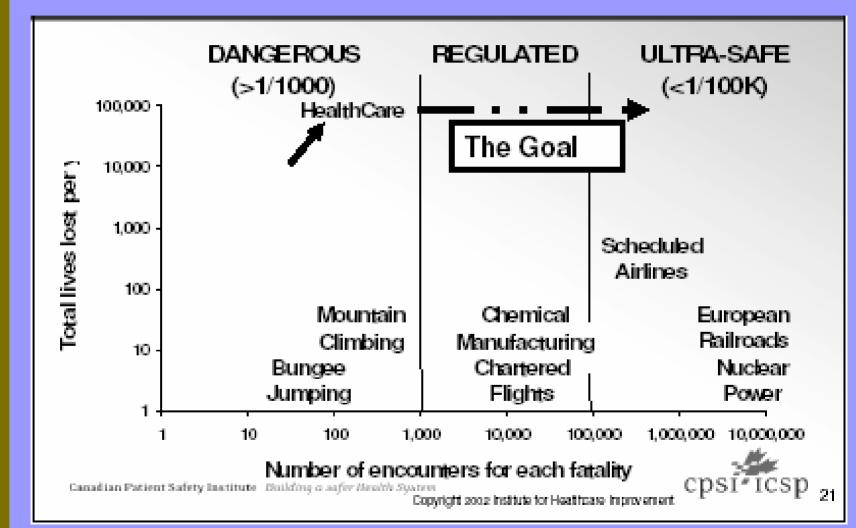

# Med Wreck to Med Rec How medication reconciliation can (should) change your practice!

Dan Martinusen BSc(Pharm), ACPR, PharmD
Chair, BCPRA Pharmacy & Formulary Committee
Marianna Leung B Sc(Pharm), ACPR, PharmD







# Med Wreck







Goal: Reduce drug related adverse events

A better communication process

"It takes me too long to write orders that way"

"There must be a better way"

"We want ONE LIST of medications that is up to date and accurate"

"I spend too much time clarifying orders!!"

"It would be nice to have a clear set of orders"



### How hazardous is health care?

(Leape)





## Canadian experience

Canadian Adverse Events Study (Hospital settings)

- Incidence of 7.5% in hospitals (2000)
- 9,000-24,000 preventable AE deaths in Canada (2000)
- Baker,R & Norton P et al (2004)
- 70,000 preventable adverse events (est.)
- One in 9 acquire infection in hospital
- One in 9 given wrong medication
- More deaths occur due to adverse events than from breast cancer, vehicle accidents and HIV



# Naval Aviation Class A Flight Mishap Rate

776 aircraft destroyed in 1954

FY50-03

24 aircraft destroyed in FY03all in flight mishaps





96-2003

Fiscal Year

# What is patient safety?

- -Identification and control of things that could cause harm or injury to patients/residents
- -Prevention of harm or injury to patients/residents





# Background

CPSI has evolved from