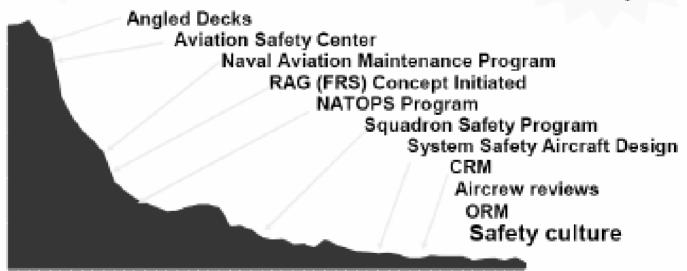

# Naval Aviation Class A Flight Mishap Rate

776 aircraft destroyed in 1954

FY50-03

24 aircraft destroyed in FY03all in flight mishaps

96-2003

Fiscal Year