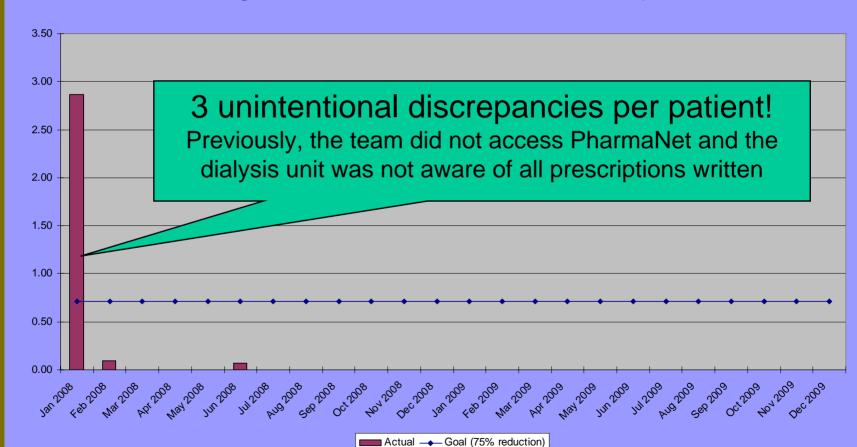

Average undocumented intentional medication discrepancies

→ Goal (75% reduction)

Average unintentional medication discrepancies