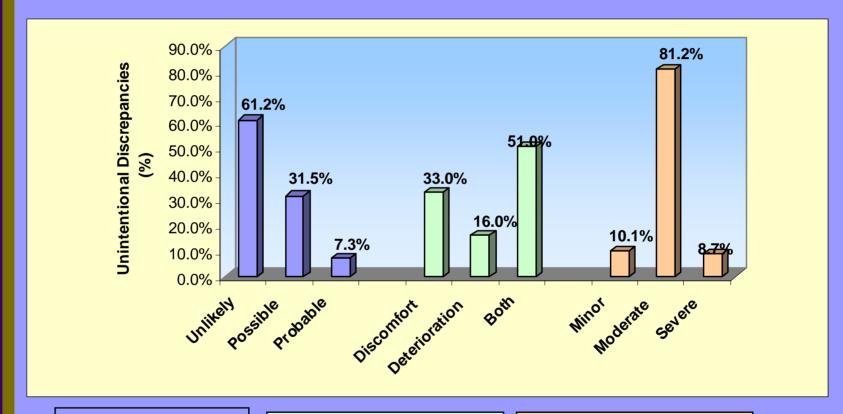

# Are these unintentional discrepancies clinically significant?

Lee J, [abstract] CJHP 2008; 61(suppl 1): 62

Probability of Patient
Discomfort and/or
Clinical Deterioration
(n = 178)

Impact of Discrepancies (Possible or Probable Only) (n = 69) Severity of Impact (Possible or Probable Only) (n = 69)

#### Significance of Unintentional Discrepancies

Class 1 ■ Class 2 □ Class 3

Class 1 = unlikely to cause; Class 2 = moderate; Class 3 = severe patient discomfort or clinical deterioration