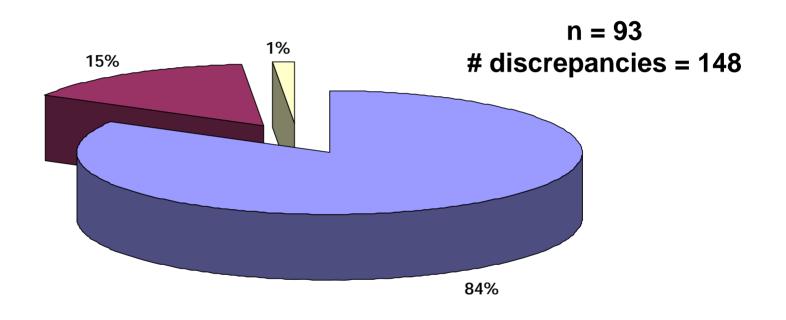

|
| n = 93 (minus new pts)            |              |  |  |  |
| No. of meds added/pt              | 1.5(0-9)     |  |  |  |
| No. of meds stopped/pt            | 1.4 (0-8)    |  |  |  |
| Total # of med discrepancies      | 358          |  |  |  |
| No. of med discrepancies/pt       | 3.9 (0-12)   |  |  |  |





### Results

- Disagreement between technician & pharmacists
  - 15 med orders (1.1%)

- Average time per interview:
  - 17 minutes (10-40 minutes)

Costs of Technician time: \$22.81per hr



## Results

#### **Discrepancies Identified**



■ Undocumented Intentional

■ Unintentional





#### **Unintentional Discrepancies**

n = 93 # discrepancies = 148



■ Omission ■ Comission ■ Wrong Drug □ Wrong Dose ■ Wrong Frequency





#### Significance of Unintentional Discrepancies



Class 1 ■ Class 2 □ Class 3

Class 1 = unlikely to cause; Class 2 = moderate; Class 3 = severe patient discomfort or clinical deterioration





#### Type of Drug Related Problems (DRPs)









# Limitations

Small sample size

Non-comparative study design

 Study conducted over the summer; results could have differed if conducted by regular staff



# Conclusions

- Pharmacy technician is capable of interviewing patients to provide BPMH
  - Comfort level of pharmacists to delegate authority
  - ➤ Extra funding for technician
- A number of drug record discrepancies identified
- BPMH by technician is a useful tool to identify drug related problems





# Medication reconciliation across the continuum of renal care The Vancouver Island Experience

Dan Martinusen BSc(Pharm), ACPR, PharmD