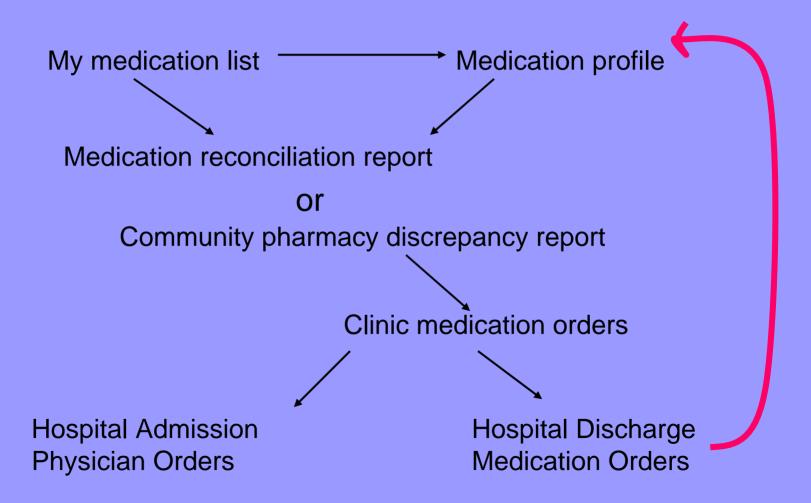

Across the Continuum of Care

Medication Reconciliation is "a process designed to prevent medication errors at patient transition points. It is a three-step process entailing:

- 1. Creating the most complete and accurate list possible of all home medication for each patient,
- 2. Using that list when writing medication orders, and
- Comparing the list against the physician's admission, transfer, and/or discharge orders, identifying and bringing any discrepancies to the attention of the physician and, if appropriate, making changes to the orders.